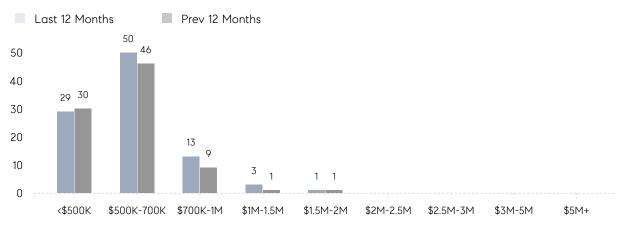

| % OF ASKING PRICE  | 96%       | 100%      |          |
|                | AVERAGE SOLD PRICE | \$578,667 | \$615,062 | -6%      |
|                | # OF CONTRACTS     | 5         | 7         | -29%     |
|                | NEW LISTINGS       | 4         | 9         | -56%     |
| Condo/Co-op/TH | AVERAGE DOM        | -         | -         | -        |
|                | % OF ASKING PRICE  | -         | -         |          |
|                | AVERAGE SOLD PRICE | -         | -         | -        |
|                | # OF CONTRACTS     | 0         | 0         | 0%       |
|                | NEW LISTINGS       | 1         | 0         | 0%       |
|                |                    |           |           |          |

# Ridgefield

#### OCTOBER 2022

#### Monthly Inventory





### Contracts By Price Range

#### Listings By Price Range



COMPASS

 $\sim$   $\sim$   $\sim$   $\sim$   $\sim$ / / / / / / / //// | | | | | / ------

Compass makes no representations or warranties, express or implied, with respect to future market conditions or prices of residential product at the time the subject property or any competitive property is complete and ready for occupancy or with respect to any report, study, finding, recommendation or other information provided by Compass herein. Moreover, no warranty, express or implied, is made or should be assumed regarding the accuracy, adequacy, completeness, legality, reliability, merchantability or fitness for a particular purpose of any information, in part or whole, contained herein. All material is presented with the understa