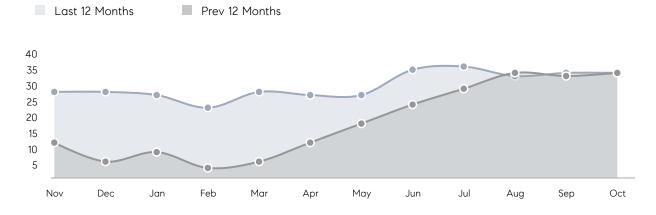

| % OF ASKING PRICE  | 96%       | 100%      |          |
|                | AVERAGE SOLD PRICE | \$578,667 | \$615,062 | -6%      |
|                | # OF CONTRACTS     | 5         | 7         | -29%     |
|                | NEW LISTINGS       | 4         | 9         | -56%     |
| Condo/Co-op/TH | AVERAGE DOM        | -         | -         | -        |
|                | % OF ASKING PRICE  | -         | -         |          |
|                | AVERAGE SOLD PRICE | -         | -         | -        |
|                | # OF CONTRACTS     | 0         | 0         | 0%       |
|                | NEW LISTINGS       | 1         | 0         | 0%       |
|                |                    |           |           |          |

# Ridgefield

#### OCTOBER 2022

#### Monthly Inventory





### Contracts By Price Range

#### Listings By Price Range



COMPASS

 $\sim$   $\sim$   $\sim$   $\sim$   $\sim$ / / / / / / / //// | | | | | / ------

Compass makes no representations or warranties, express or implied, with respect to future market conditions or prices of residential product at the time the subject property or any competitive property is complete and ready for occupancy or with respect to any report, study, finding, recommendation or other information provided by Compass herein. Moreover, no warranty, express or implied, is made or should be assumed regarding the accuracy, adequacy, completeness, legality, reliability, merchantability or fitness for a particular purpose of any information, in part or whole, contained herein. All material is presented with the unders